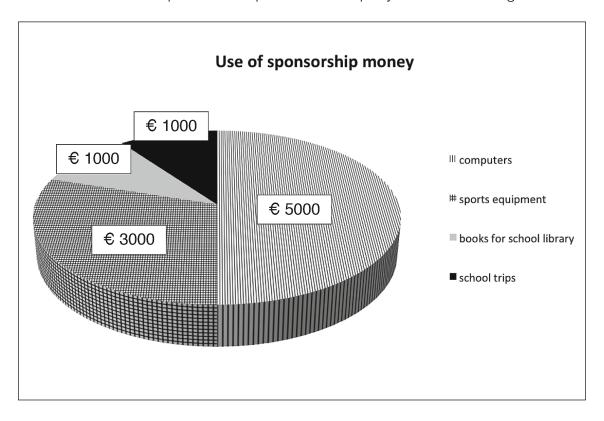

Your school receives sponsoring from a major international company. At the end of each school year, the school has to submit reports on how the €10,000 has been spent. This year you have offered to write the student part of the report to the company. These are the figures:

In your report you should:

- present the data
- analyse the benefits for the school
- suggest uses for next year's sponsorship money

Divide your report into sections and give them headings. Write around 250 words.